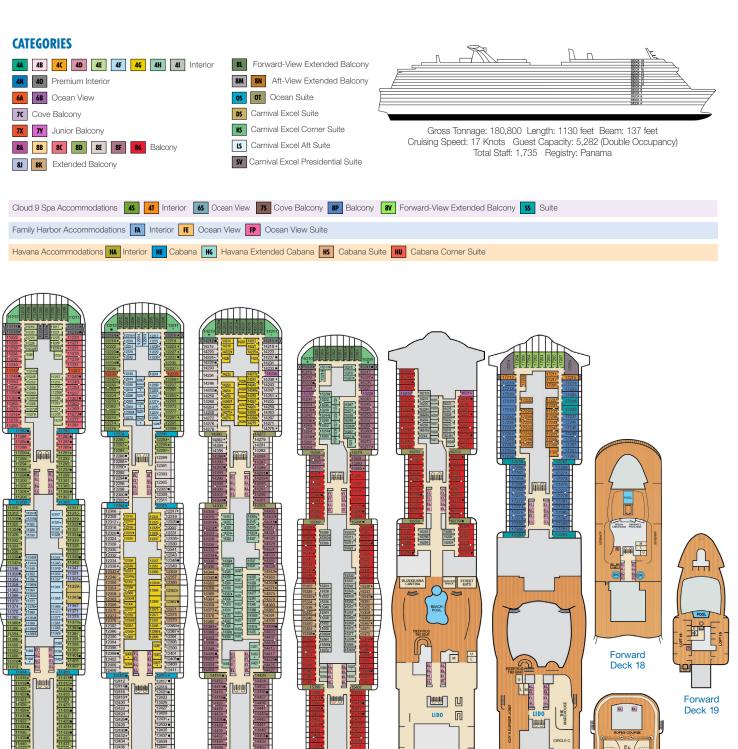

## MARDI GRAS<sub>TM</sub>

Gross Tonnage: 180,800 Length: 1130 feet Beam: 137 feet
Cruising Speed: 17 Knots Guest Capacity: 5,282 (Double Occupancy)
Total Staff: 1,735 Registry: Panama