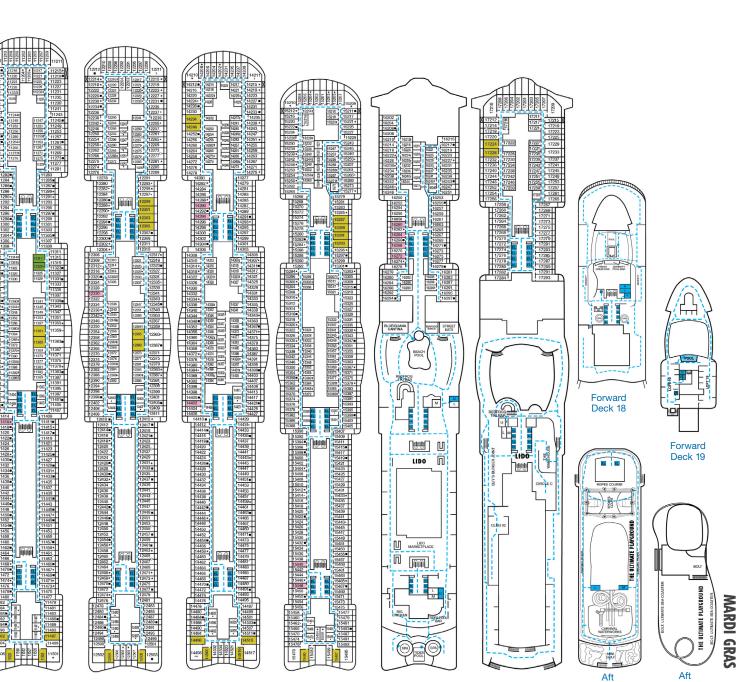

MARDI GRAS

Aft

Deck 19

Aft

Deck 18

Deck 17

Deck 14

Deck 11

Deck 12

## **DECK PLANS**

Deck 11

Deck 12

Deck 14

Deck 15

Deck 16

Deck 17

Deck 18

Deck 19

Please contact Guest Access Services for specific ship accessibility features. You may also visit

http://www.carnival.com/about-carnival/special-needs.aspx

Spa accommodations include private access, special amenities and priority reservations at the Cloud 9 Spa.